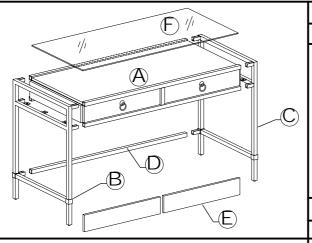

## ASSEMBLY INSTRUCTIONS STRAND SHAGREEN WRITING DESK

| PARTS CHECK LIST |     |  |
|------------------|-----|--|
| CODE COMPONENTS  | QΤΥ |  |
| A BODY           | xO1 |  |
| B LEFT LEG       | xO1 |  |
| © RIGHT LEG      | xO1 |  |
| STRETCHER        | xO1 |  |
| E BACK PANEL     | x02 |  |
| (F) GLASS        | xO1 |  |