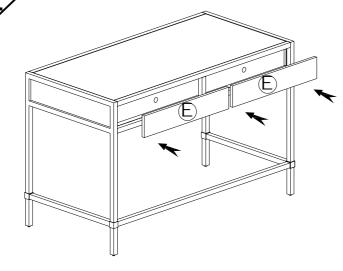

## ASSEMBLY INSTRUCTIONS STRAND SHAGREEN WRITING DESK

| PARTS CHECK LIST |     |  |
|------------------|-----|--|
| CODE COMPONENTS  | QΤΥ |  |
| A BODY           | xO1 |  |
| B LEFT LEG       | xO1 |  |
| © RIGHT LEG      | xO1 |  |
| STRETCHER        | xO1 |  |
| E BACK PANEL     | x02 |  |
| (F) GLASS        | xO1 |  |