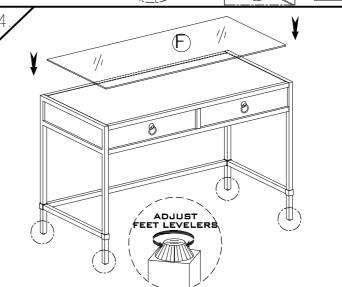

## ASSEMBLY INSTRUCTIONS STRAND SHAGREEN WRITING DESK

| PARTS CHECK LIST |     |  |
|------------------|-----|--|
| CODE COMPONENTS  | QΤΥ |  |
| A BODY           | xO1 |  |
| B LEFT LEG       | xO1 |  |
| © RIGHT LEG      | xO1 |  |
| STRETCHER        | xO1 |  |
| E BACK PANEL     | x02 |  |
| (F) GLASS        | xO1 |  |