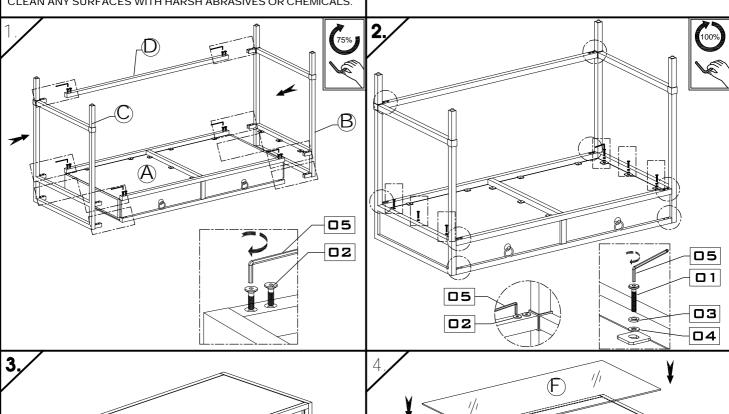

| HARDY | VARE CHECK  | LIST |
|-------|-------------|------|
| CODE  | DESCRIPTION | l    |

04 Flat washer

QTY

x06

x06

03 Spring washer @

O5 Allen key 2 xO1